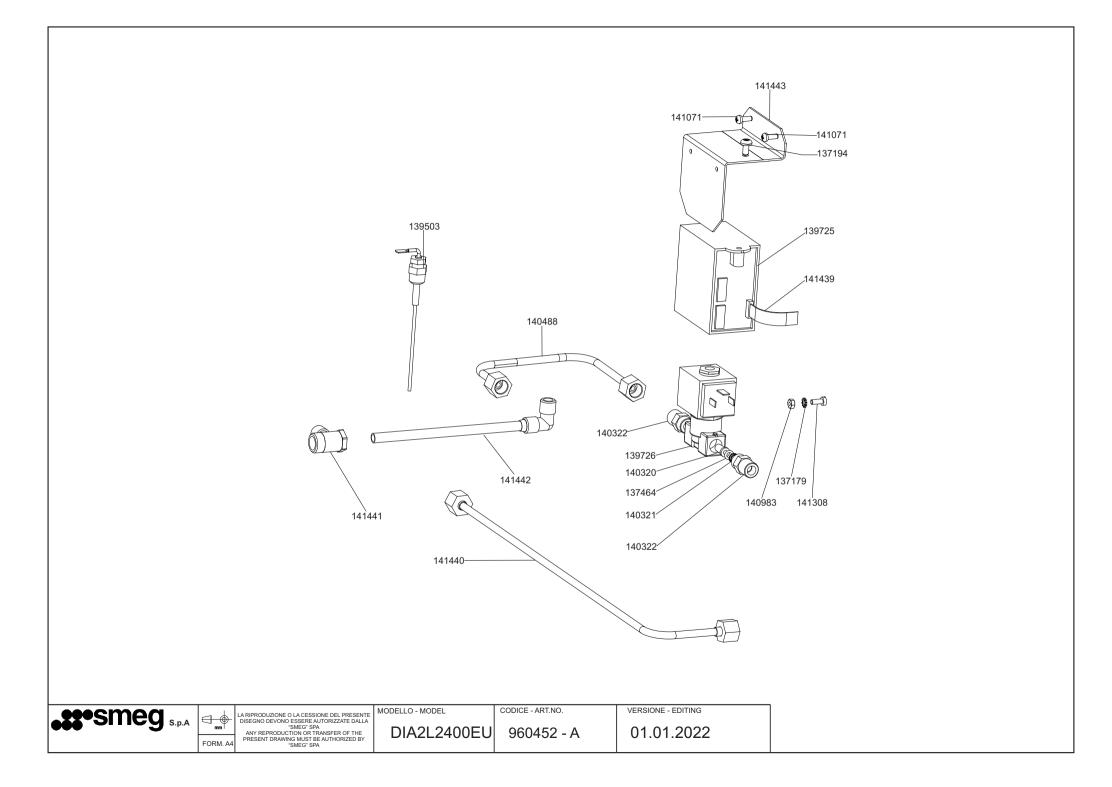

|       |          | LA RIPRODUZIONE O LA CESSIONE DEL PRESENTE<br>DISEGNO DEVONO ESSERE AUTORIZZATE DALLA      | MODELLO - MODEL | CODICE - ART.NO. | VERSIONE - EDITING |
|-------|----------|--------------------------------------------------------------------------------------------|-----------------|------------------|--------------------|
| S.p.A | FORM. A4 | "SMEG" SPA<br>ANY REPRODUCTION OR TRANSFER OF THE<br>PRESENT DRAWING MUST BE AUTHORIZED BY | DIA2L2400EU     | 960452 - A       | 01.01.2022         |