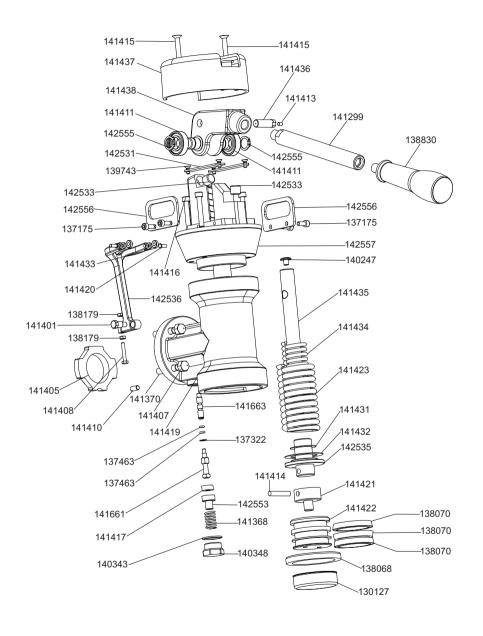

| Image: Single |  |
|---------------------------------------------------------------------------------------------------------------------------------------------------------------------------------------------------------------------------------------------------------------------------------------------------------------------------------------------------------------------------------------------------------------------------------------------------------------------------------------------------------------------------------------------------------------------------------------------------------------------------------------------------------------------------------------------------------------------------------------------------------------------------------------------------------------------------------------------------------------------------------------------------------------------------------------------------------------------------------------------------------------------------------------------------------------------------------------------------------------------------------------------------------------------------------------------------------------------------------------------------------------------------------------------------------------------------------------------------------------------------------------------------------------------------------------------------------------------------------------------------------------------------------------------------------------------------------------------------------------------------------------------------------------------------------------------------------------------------------------------------------------------------------------------------------------------------------------------------------------------------------------------------------------------------------------------------------------------------------------------------------------------------------------------------------------------------------------------------------------|--|