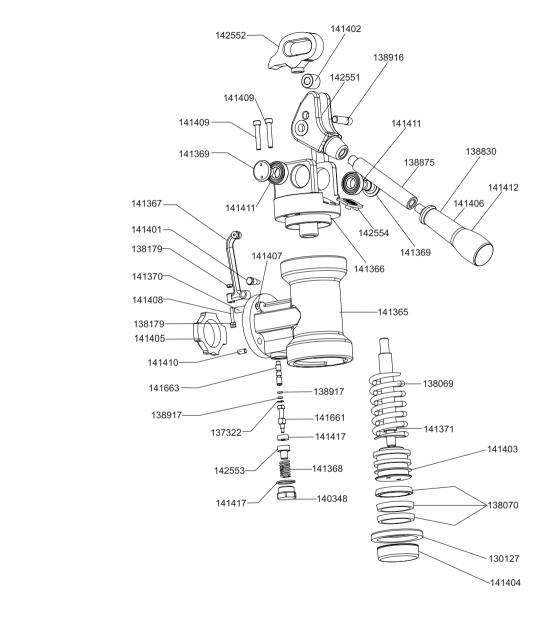

| Image: Single |  |
|---------------------------------------------------------------------------------------------------------------------------------------------------------------------------------------------------------------------------------------------------------------------------------------------------------------------------------------------------------------------------------------------------------------------------------------------------------------------------------------------------------------------------------------------------------------------------------------------------------------------------------------------------------------------------------------------------------------------------------------------------------------------------------------------------------------------------------------------------------------------------------------------------------------------------------------------------------------------------------------------------------------------------------------------------------------------------------------------------------------------------------------------------------------------------------------------------------------------------------------------------------------------------------------------------------------------------------------------------------------------------------------------------------------------------------------------------------------------------------------------------------------------------------------------------------------------------------------------------------------------------------------------------------------------------------------------------------------------------------------------------------------------------------------------------------------------------------------------------------------------------------------------------------------------------------------------------------------------------------------------------------------------------------------------------------------------------------------------------------------|--|