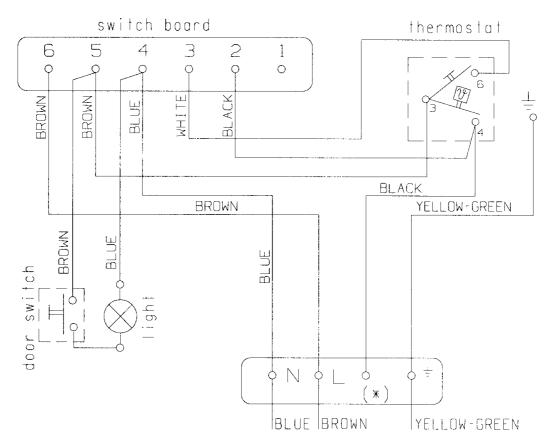

## SCHEMA ELETTRICO / WIRING DIAGRAM WCP42SB

Connector \* is in the junction box market depending an producer of compressor as follows Klemmenbezeichnung \* auf den Kompressoren anschlus bezulich an der Hersteller: Prikljucki \* so v prikljucnici kompresorja oznaceni

odvisno od proizvajalca kot sledi:

1 - GOLDSTAR, ASPERA, SICOM AE, ZANUSSI, UH, BERVA

- C DANFOSS
- T SAMSUNG, MATSUSHITA, DAEWOO
- L2 EMBRACO
- - NECCHI, SICOM AZ, CALEX

| LEGEND LEGENDE I | LEGENDA |
|------------------|---------|
|------------------|---------|

| BLUE         | BLAU             | MODRA          |
|--------------|------------------|----------------|
| BROWN        | BRAUN            | RJAVA          |
| BLACK        | SCHWARTZ         | CRNA           |
| YELLOW-GREEN | GELB-GRUEN       | RUMENO-ZELENA  |
| WHITE        | WEISS            | BELA           |
| switch board | Schalterleiste   | stikolna letev |
| door switch  | Tuerschalter     | stikalo vrat   |
| light        | Termischschalter | zornico        |
| thermostat   | Termostat        | termostat      |