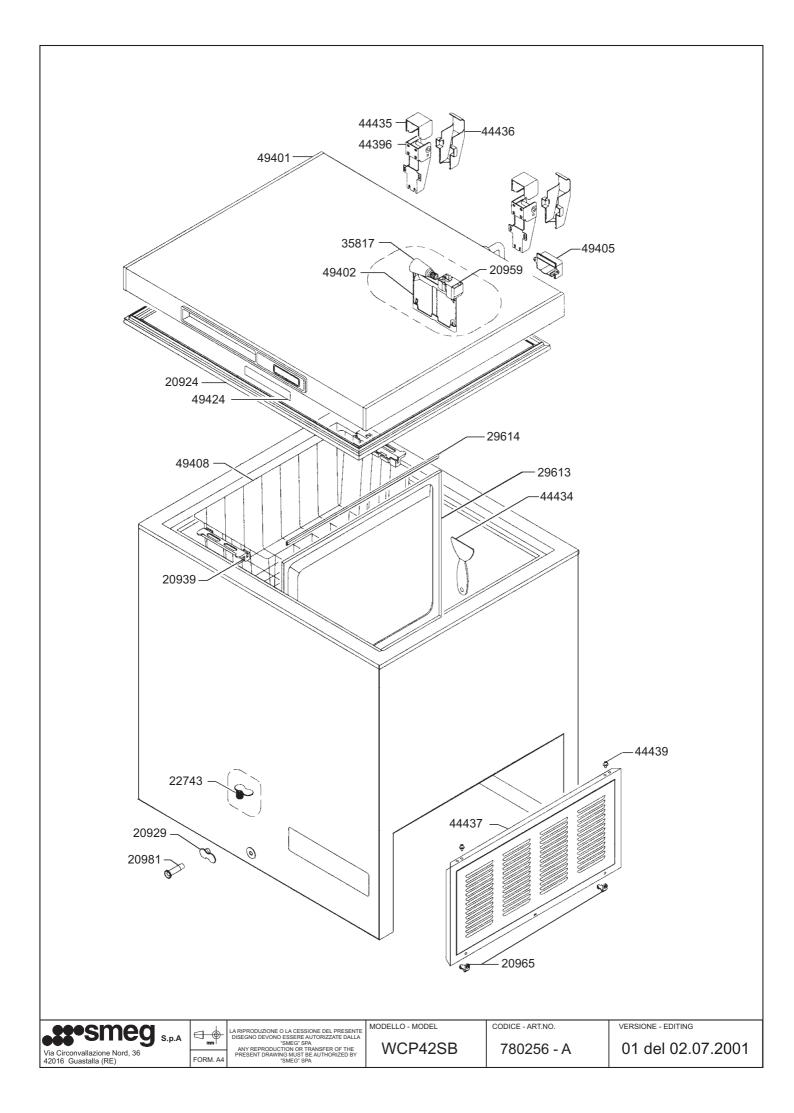

## WCP42SB

| Varianti-Changes-Modifications-Veränderung-Variantes |                                                    |                                                      |                                               |      |  |  |
|------------------------------------------------------|----------------------------------------------------|------------------------------------------------------|-----------------------------------------------|------|--|--|
| Cod.Vecchio-Old Code-Vieux Code-Alte TeilnrCod.Vejio |                                                    | Cod.Nuovo-New Code-Nouv.Code-Neue TeilnrCodigo Nuevo |                                               | Data |  |  |
| 813410172                                            | FILTRO DISIDR 4CL32E<br>FILTER<br>FILTRE<br>FILTER | 813410175                                            | FILTRO CI318STB<br>FILTER<br>FILTRE<br>FILTER | 0//0 |  |  |
| 824610515                                            | LAMPADA 15W S28STRP3<br>LAMP<br>LAMPE<br>LAMPE     | 824610598                                            | LAMPADINA FI224WT<br>LAMP<br>LAMPE<br>LAMPE   | 0//0 |  |  |