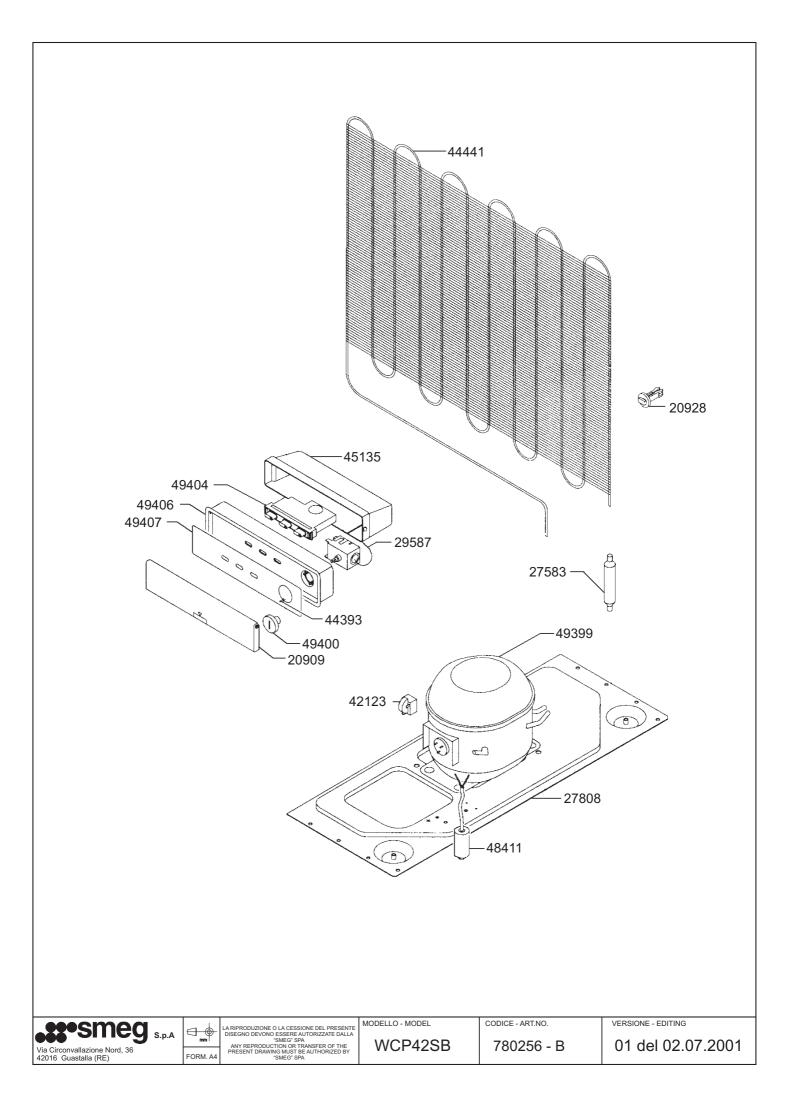

## WCP42SB

| Varianti-Changes-Modifications-Veränderung-Variantes |                                                    |                                                      |                                               |      |  |  |
|------------------------------------------------------|----------------------------------------------------|------------------------------------------------------|-----------------------------------------------|------|--|--|
| Cod.Vecchio-Old Code-Vieux Code-Alte TeilnrCod.Vejio |                                                    | Cod.Nuovo-New Code-Nouv.Code-Neue TeilnrCodigo Nuevo |                                               | Data |  |  |
| 813410172                                            | FILTRO DISIDR 4CL32E<br>FILTER<br>FILTRE<br>FILTER | 813410175                                            | FILTRO CI318STB<br>FILTER<br>FILTRE<br>FILTER | 0//0 |  |  |
| 824610515                                            | LAMPADA 15W S28STRP3<br>LAMP<br>LAMPE<br>LAMPE     | 824610598                                            | LAMPADINA FI224WT<br>LAMP<br>LAMPE<br>LAMPE   | 0//0 |  |  |