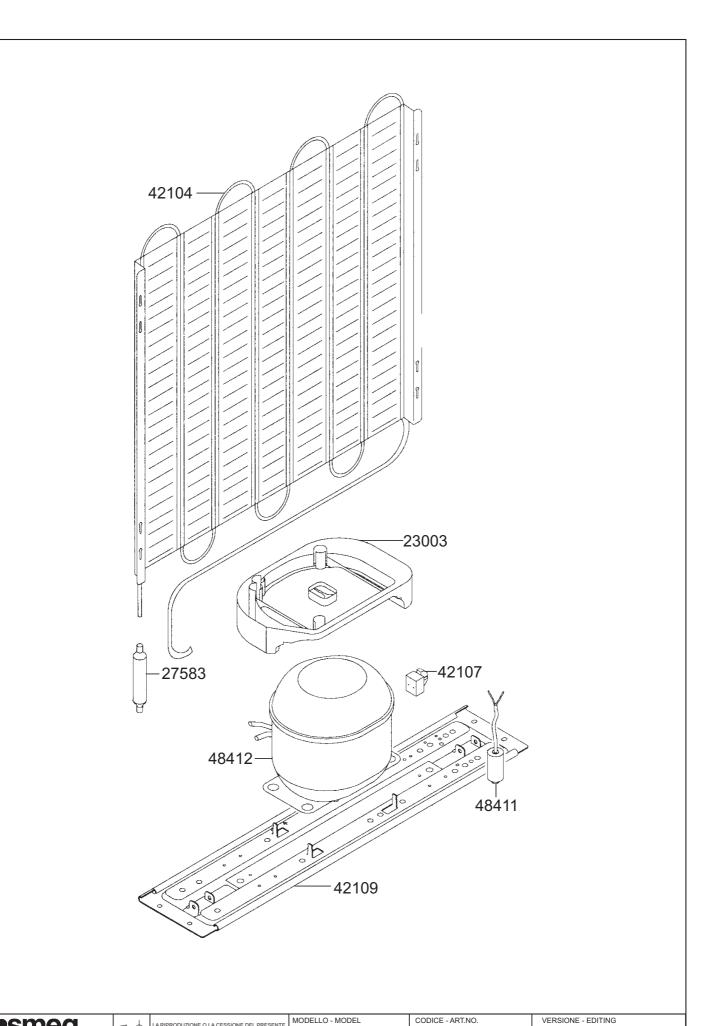

750565 - D

Connector \* is in the junction box market depending on producer of compressor as follows

Klemmenbezeichnung \* auf den Kompressoren anschlus bezulich an der Hersteller:

Prikljucki \* so v prikljucnici kompresorja oznaceni odvisno od proizvojalca kot stedi:

- 1 GOLDSTAR, ASPERA, SICOM AE, ZANUSSI, UH, BERVA
- C DANFOSS
- T SAMSUNG, MATSUSHITA, DAEWOO
- L2 EMBRACO
  - - NECCHI, SICOM AZ, CALEX

## LEGEND LEGENDE LEGENDA

| BLUE          | BLAU         | MODRA               |
|---------------|--------------|---------------------|
| BROWN         | BRAUN        | RJAVA               |
| BLACK         | SCHWARIZ     | CRNA                |
| YELLOW-GREEN  | ĢELB-GRUEN   | RUMENO-ZELENA       |
| GREY          | GRAU         | ŞIVA                |
| door _swi_tch | Tuerschalter | s_tik_alo_ vr_at    |
| light         | Ľ α_m ρ e    | <u>z ar n i c a</u> |
| thermostot    | Iermostot    | termostot           |