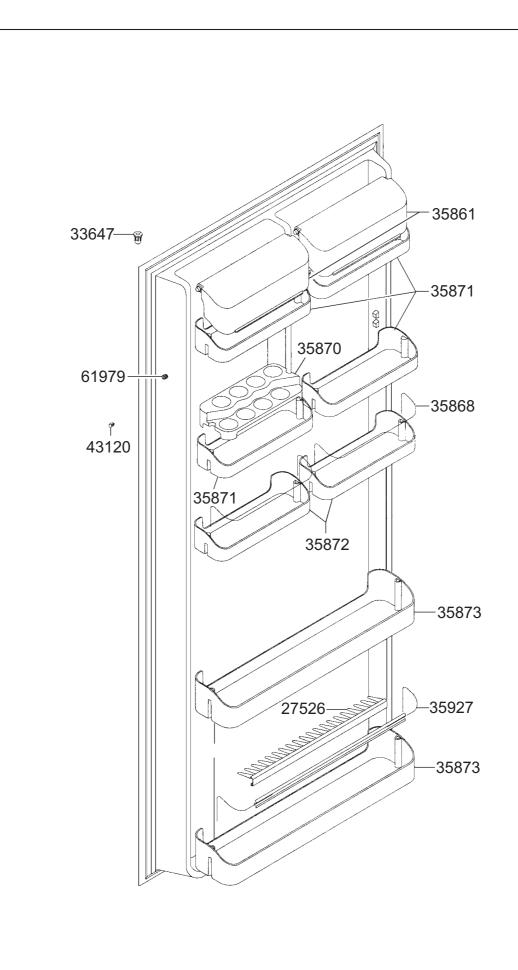

750565 - D



Connector \* is in the junction box market depending on producer of compressor as follows

Klemmenbezeichnung \* auf den Kompressoren anschlus bezulich an der Hersteller:

Prikljucki \* so v prikljucnici kompresorja oznaceni odvisno od proizvojalca kot stedi:

- 1 GOLDSTAR, ASPERA, SICOM AE, ZANUSSI, UH, BERVA
- C DANFOSS
- T SAMSUNG, MATSUSHITA, DAEWOO
- L2 EMBRACO
  - - NECCHI, SICOM AZ, CALEX

## LEGEND LEGENDE LEGENDA

| BLUE          | BLAU         | MODRA               |
|---------------|--------------|---------------------|
| BROWN         | BRAUN        | RJAVA               |
| BLACK         | SCHWARIZ     | CRNA                |
| YELLOW-GREEN  | ĢELB-GRUEN   | RUMENO-ZELENA       |
| GREY          | GRAU         | ŞIVA                |
| door _swi_tch | Tue