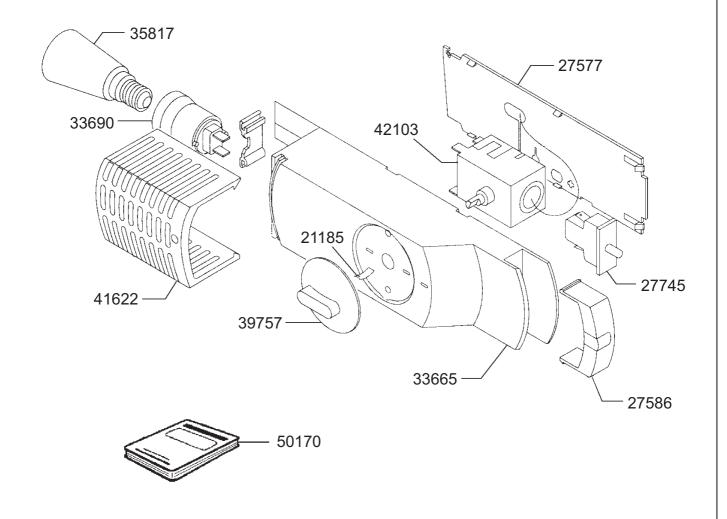

750565 - D



Connector \* is in the junction box market depending on producer of compressor as follows

Klemmenbezeichnung \* auf den Kompressoren anschlus bezulich an der Hersteller:

Prikljucki \* so v prikljucnici kompresorja oznaceni odvisno od proizvojalca kot stedi:

- 1 GOLDSTAR, ASPERA, SICOM AE, ZANUSSI, UH, BERVA
- C DANFOSS
- T SAMSUNG, MATSUSHITA, DAEWOO
- L2 EMBRACO
  - - NECCHI, SICOM AZ, CALEX

## LEGEND LEGENDE LEGENDA

| BLUE          | BLAU         | MODRA               |
|---------------|--------------|---------------------|
| BROWN         | BRAUN        | RJAVA               |
| BLACK         | SCHWARIZ     | CRNA                |
| YELLOW-GREEN  | ĢELB-GRUEN   | RUMENO-ZELENA       |
| GREY          | GRAU         | ŞIVA                |
| door _swi_tch | Tuers