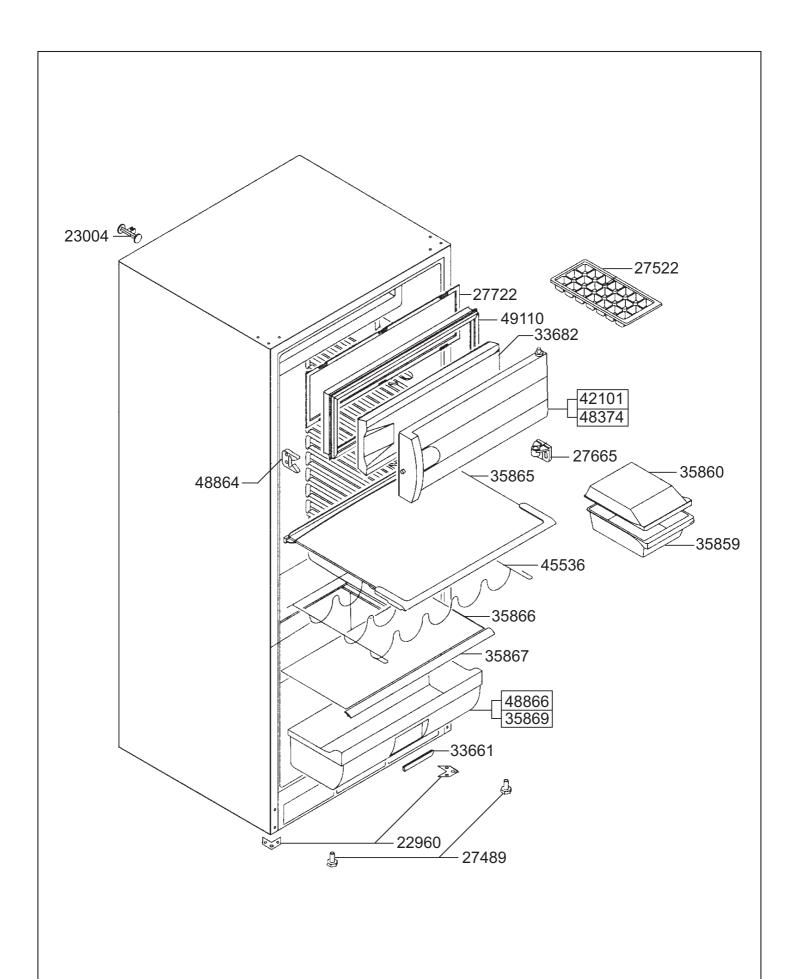

750565 - D



Connector \* is in the junction box market depending on producer of compressor as follows

Klemmenbezeichnung \* auf den Kompressoren anschlus bezulich an der Hersteller:

Prikljucki \* so v prikljucnici kompresorja oznaceni odvisno od proizvojalca kot stedi:

- 1 GOLDSTAR, ASPERA, SICOM AE, ZANUSSI, UH, BERVA
- C DANFOSS
- T SAMSUNG, MATSUSHITA, DAEWOO
- L2 EMBRACO
  - - NECCHI, SICOM AZ, CALEX

## LEGEND LEGENDE LEGENDA

| BLUE          | BLAU         | MODRA               |
|---------------|--------------|---------------------|
| BROWN         | BRAUN        | RJAVA               |
| BLACK         | SCHWARIZ     | CRNA                |
| YELLOW-GREEN  | ĢELB-GRUEN   | RUMENO-ZELENA       |
| GREY          | GRAU         | ŞIVA                |
| door _swi_tch |