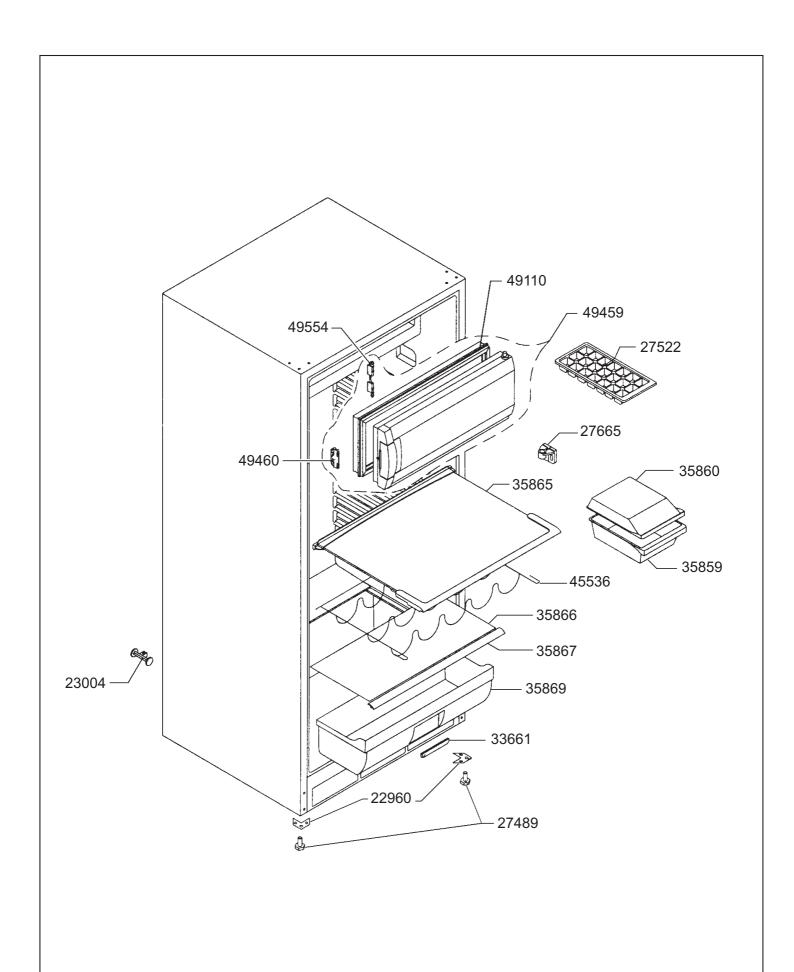

750565 - D



Connector \* is in the junction box market depending on producer of compressor as follows

Klemmenbezeichnung \* auf den Kompressoren anschlus bezulich an der Hersteller:

Prikljucki \* so v prikljucnici kompresorja oznaceni odvisno od proizvojalca kot stedi:

- 1 GOLDSTAR, ASPERA, SICOM AE, ZANUSSI, UH, BERVA
- C DANFOSS
- T SAMSUNG, MATSUSHITA, DAEWOO
- L2 EMBRACO
  - - NECCHI, SICOM AZ, CALEX

## LEGEND LEGENDE LEGENDA

| BLUE          | BLAU         | MODRA               |
|---------------|--------------|---------------------|
| BROWN         | BRAUN        | RJAVA               |
| BLACK         | SCHWARIZ     | CRNA                |
| YELLOW-GREEN  | ĢELB-GRUEN   | RUMENO-ZELENA       |
| GREY          | GRAU         | ŞIVA                |
| door _swi_tch | T