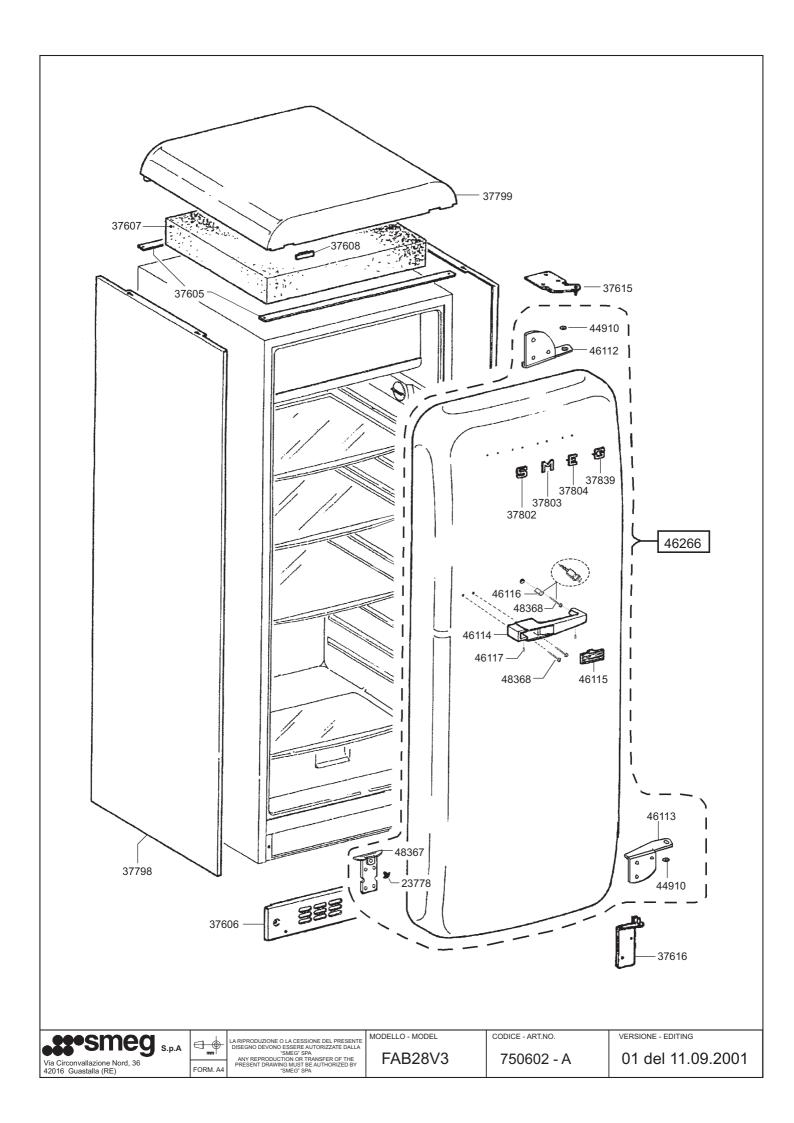

750565 - D



Connector \* is in the junction box market depending on producer of compressor as follows

Klemmenbezeichnung \* auf den Kompressoren anschlus bezulich an der Hersteller:

Prikljucki \* so v prikljucnici kompresorja oznaceni odvisno od proizvojalca kot stedi:

- 1 GOLDSTAR, ASPERA, SICOM AE, ZANUSSI, UH, BERVA
- C DANFOSS
- T SAMSUNG, MATSUSHITA, DAEWOO
- L2 EMBRACO
  - - NECCHI, SICOM AZ, CALEX

## LEGEND LEGENDE LEGENDA

| BLUE          | BLAU         | MODRA               |
|---------------|--------------|---------------------|
| BROWN         | BRAUN        | RJAVA               |
| BLACK         | SCHWARIZ     | CRNA                |
| YELLOW-GREEN  | ĢELB-GRUEN   | RUMENO-ZELENA       |
| GREY          | GRAU         | ŞIVA                |
| door _swi_tch