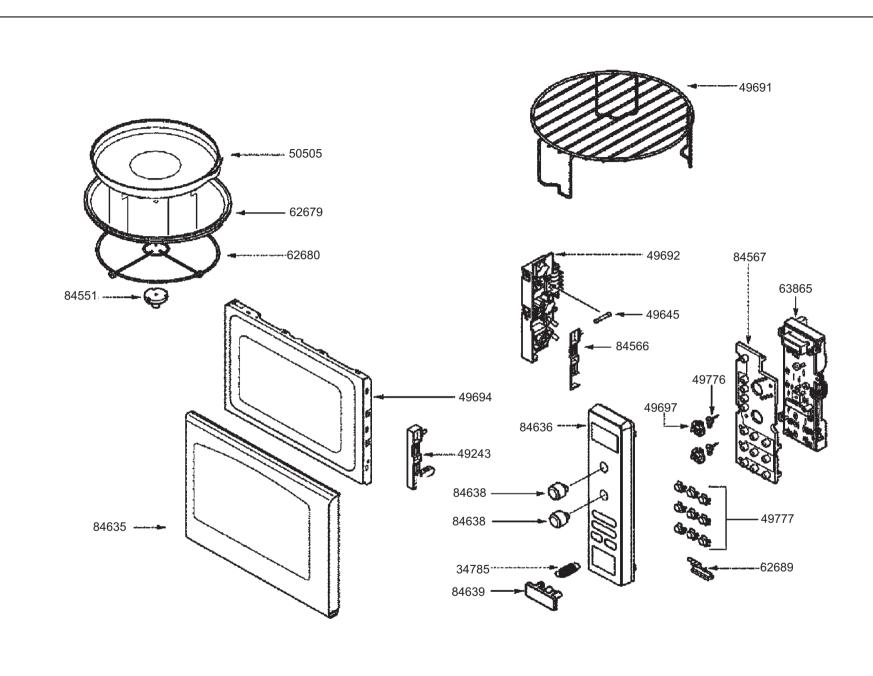

LA RIPRODUZIONE O LA CESSIONE DEL PRESENTE DISEGNO DEVONO ESSERE AUTORIZZATE DALLA "SMEG" SPA ANY REPRODUCTION OR TRANSFER OF THE PRESENT DRAWING MUST BE AUTHORIZED BY "SMEG" SPA

MODELLO - MODEL

FME24N-2

CODICE - ART.NO.

560127 - A

VERSIONE - EDITING

01 del 29.10.2009

**\$29**SMeg s.p.A

LA RIPRODUZIONE O LA CESSIONE DEL PRESENTE DISEGNO DEVONO ESSERE AUTORIZZATE DALLA "SMEG" SPA ANY REPRODUCTION OR TRANSFER OF THE PRESENT DRAWING MUST BE AUTHORIZED BY "SMEG" SPA