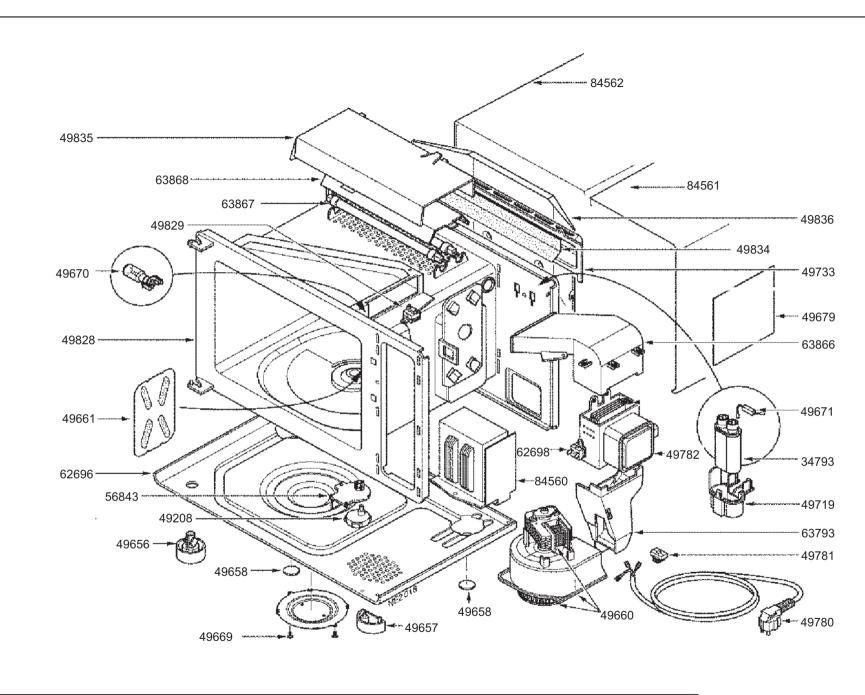

MODELLO - MODEL

FME24N-2

CODICE - ART.NO.

560127 - B

VERSIONE - EDITING

01 del 29.10.2009

**\$\$**•\$meg s.p.A

LA RIPRODUZIONE O LA CESSIONE DEL PRESENTE DISEGNO DEVONO ESSERE AUTORIZZATE DALLA "SMEG" SPA ANY REPRODUCTION OR TRANSFER OF THE PRESENT DRAWING MUST BE AUTHORIZED BY "SMEG" SPA

MODELLO - MODEL

FME24N-2

CODICE - ART.NO.

560127 - C

VERSIONE - EDITING

01 del 29.10.2009