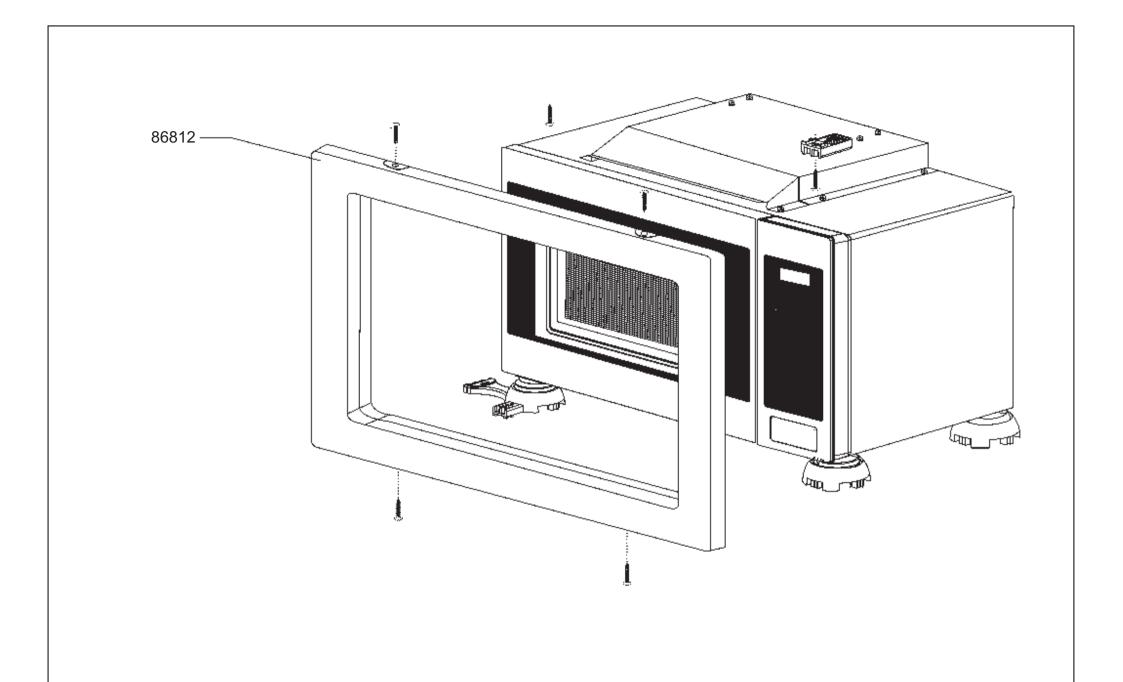

MODELLO - MODEL

FME24N-2

CODICE - ART.NO.

560127 - B

VERSIONE - EDITING

01 del 29.10.2009

**\$\$**•\$meg s.p.A

LA RIPRODUZIONE O LA CESSIONE DEL PRESENTE DISEGNO DEVONO ESSERE AUTORIZZATE DALLA "SMEG" SPA ANY REPRODUCTION OR TRANSFER OF THE PRESENT DRAWING MUST BE AUTHORIZED BY "SMEG" SPA